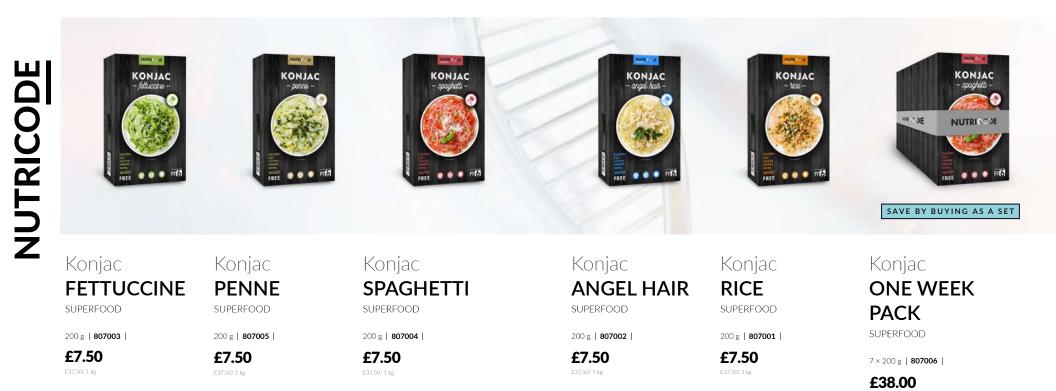

## KONJAC SUPERFOOD

A healthy alternative to the traditional pasta and rice. It satisfies hunger without any guilt, and due to the large amount of fibre, it allows you to eat your fill and improve intestinal motility. Be sure to test it in your kitchen.

## low in calories

- ideal for lunch and dinner, savoury salads or desserts
- perfect for FIT6 programme participants
- ready in 2 minutes

## The products do not contain:

sugar, fat, grains, gluten, soy, ingredients of animal origin

TRY TO EXPERIMENT WITH FLAVOURS, TEXTURES AND TOPPINGS, IN ORDER TO CREATE TASTY MEALS WITH NO EXTRA CALORIES.

## CREATE YOUR OWN MEGASET

The most important thing is to make a habit of the proper nutrition. Therefore, we provide you with the possibility to create the perfect set for the entire week. You decide what we will pack into it. You can choose from all five types of konjac products, and every day put a different portion of health on your plate.