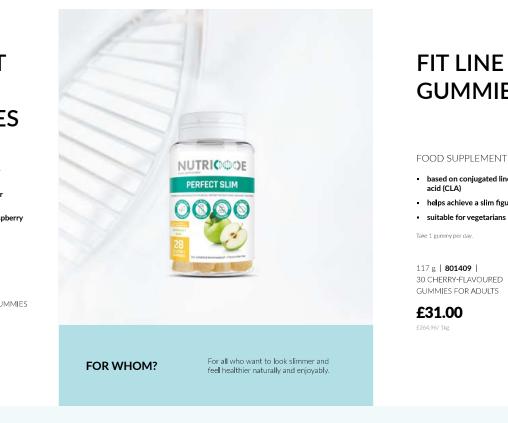

## **FIT LINE GUMMIES**

## FOOD SUPPLEMENT

- based on conjugated linoleic
- helps achieve a slim figure

117 g | **801409** | 30 CHERRY-FLAVOURED GUMMIES FOR ADULTS

FOR WHOM?

For active people, ones on diets, wanting to improve their vitality.

NUTRICODE

FIT LINE GUMMIES

## ON THE WAY TO ACHIEVING THE PERFECT FIGURE

Conjugated linoleic acid (CLA) is commonly used by people who do sports and are on a weight-reducing diet, as it promotes fat burning and exhibits multiple pro-health effects. Combined with regular workouts and healthy eating habits, it will become your ally on the way to the perfect figure.

## Food supplement does not contain:

milk, sugar, pork gelatin (developed on the basis of pectin), preservatives