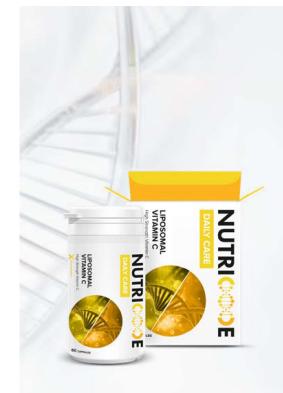

# Hiposomal<br/>vitamin c<br/>Daily CareFOOD SUPPLEMENTLiposomal Vitamin C Daily Care is a dietar<br/>supplement in the form of vegan capsules<br/>providing the body with the most absorba<br/>form of liposomal Vitamin C.

Liposomal Vitamin C Daily Care is a dietary supplement in the form of vegan capsules, providing the body with the most absorbable form of liposomal Vitamin C.

- the most absorbable form of vitamin C - liposomal
- perfectly absorbed and delivered directly to the cells
- one of the most important and effective vitamins for the body
- product suitable for vegans

Take 2 capsules daily.

48 g | 60 CAPSULES 801146

£55.90 £1164.58/ 1kg