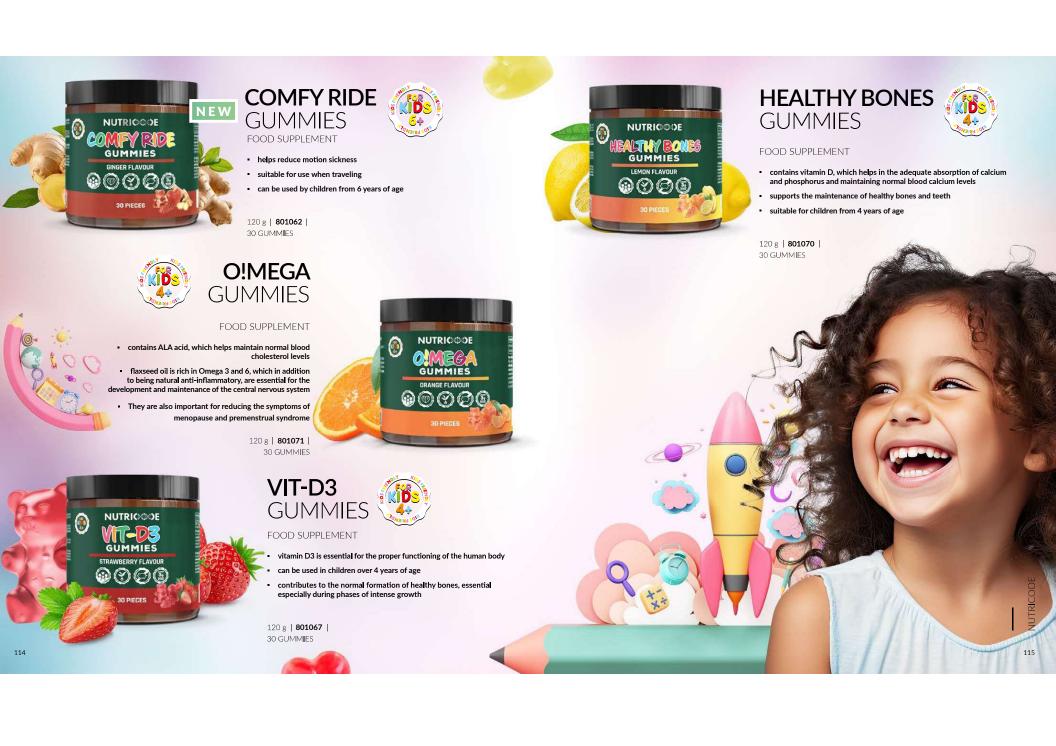

# **GINGERBIOTIC GUMMIES**

NUTRICODE

GINGERBIOTIC

GINGER FLAVOUR

000000

#### FOOD SUPPLEMENT

NEW

- combines ginger with turmeric
- contributes to the normal functioning of the immune system
- turmeric is known to be a natural anti-inflammatory while ginger has bactericidal and antimicrobial properties

120 g | 801066 | 30 GUMMIES

# **STRONG MUSCLE GUMMIES**

FOOD SUPPLEMENT

- combines BCAAs with vitamin D
- while vitamin D promotes hormonal balance and normal muscle function. amino acids provide energy to the muscles
- a perfect combination to increase muscle performance
- source of essential amino acids: Leucine, Isoleucine, Valine

#### 120 g | **801069** | 30 GUMMIES New design