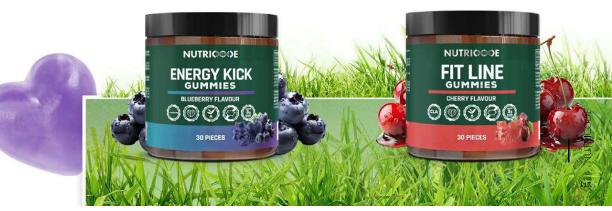

## **ENERGY KICK GUMMIES**

FOOD SUPPLEMENT

- combines caffeine with L-carnitine
- the synergistic action of these two ingredients results in greater energy
- reduction of immediate fatigue, greater physical and mental performance

120 g 801068 30 GUMMIES

**FIT LINE GUMMIES** 

#### FOOD SUPPLEMENT

- contains biotin, which contributes to the proper metabolism of nutrients
- contains CLA which has a thermogenic effect, increases metabolism and strength

120 g | 801075 | 30 GUMMIES